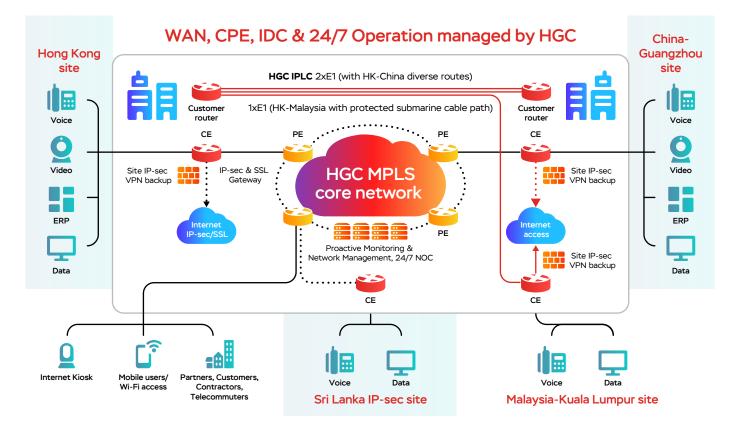

## Business connectivity with full feature set and redundancy

HGC-VPN service keeps you connected to offices, business partners and customers around the world via bandwidth that ranges from 64kbps to 100Mbps. Based on our global MPLS network, a four-tier service structure and world-leading telecommunications infrastructure, this solution offers one-stop-shop advantages to meet all your needs. HGC-VPN also benefits from a wealth of HGC experience and expertise, as well as connections with top-tier partners the world over.

## Benefits

| <ul> <li>Different classes of service (CoS)</li> </ul> | <ul> <li>Platinum for voice traffic, Gold for multimedia traffic,<br/>Silver for business-critical data and Bronze for general<br/>data / internet traffic</li> <li>Customised combination of CoS for specific<br/>needs and applications</li> </ul> |
|--------------------------------------------------------|------------------------------------------------------------------------------------------------------------------------------------------------------------------------------------------------------------------------------------------------------|
| MPLS-based core network                                | Link multiple sites with a fully-redundant network                                                                                                                                                                                                   |
| <ul> <li>Different types of local loop</li> </ul>      | <ul> <li>n x 64kbps, E1, DS3 circuits supported</li> <li>Fast Ethernet and Gigabit Ethernet circuits supported</li> </ul>                                                                                                                            |
| Managed CPE service                                    | <ul> <li>24/7 full OAM of customer-end routers</li> <li>Web portal enabling customers to review CPE and network performance at each site</li> </ul>                                                                                                  |
| Integrated voice solution                              | <ul> <li>Office-to-office calls and outbound international calls<br/>using VoIP technology</li> </ul>                                                                                                                                                |
| Internet breakout                                      | Via HGC reliable IP network for Internet access                                                                                                                                                                                                      |
| <ul> <li>High-availability solutions</li> </ul>        | <ul> <li>Dual MPLS links</li> <li>MPLS primary link with IPSec backup link</li> <li>IPLC with MPLS integrated solution</li> </ul>                                                                                                                    |
| Total solution customisation                           | <ul> <li>IPSec with leased line or DSL solution</li> <li>SSL remote access solution</li> <li>Network security solution</li> <li>WAN optimisation</li> </ul>                                                                                          |