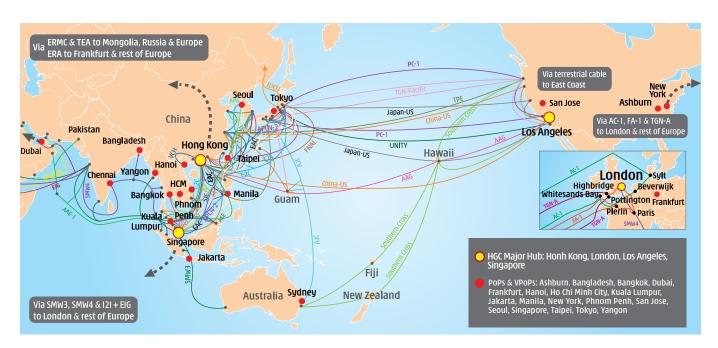

| Features                                          | Benefits                                                                                                                                                                                    |
|---------------------------------------------------|---------------------------------------------------------------------------------------------------------------------------------------------------------------------------------------------|
| Multi-cable system diversity                      | <ul> <li>Fibre arranged in self-healing ring with automatic redundancy</li> <li>Back-up paths from different cable systems are available</li> </ul>                                         |
| ■ Diverse routes to China                         | <ul> <li>A pioneer in Hong Kong to provide 4 cross<br/>border routes</li> <li>Integrated with all three mainland China's tier-1<br/>telecoms operators</li> </ul>                           |
| ■ Great Mekong Subregion (GMS) coverage           | <ul> <li>A market pioneer with multiple network paths</li> <li>Ample carrying capacity to GMS and intra-GMS networks</li> </ul>                                                             |
| Fibre to the building (FTTB) network in Hong Kong | <ul> <li>Direct connections to all local cable-landing stations for bandwidth in and out of Hong Kong</li> <li>Total quality control</li> <li>Scalable &amp; unlimited bandwidth</li> </ul> |
| ■ IP backup solution                              | <ul> <li>MPLS-VPN redundancy solution for business continuity</li> </ul>                                                                                                                    |